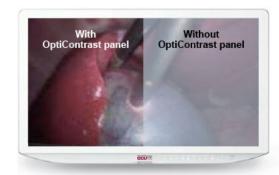

#### OptiContrast Panel™

The OptiContrast Panel<sup>TM</sup> uses a layer of uniquely formulated resin between the panel and the glass to help reduce glare and reflection and establish vibrant images.