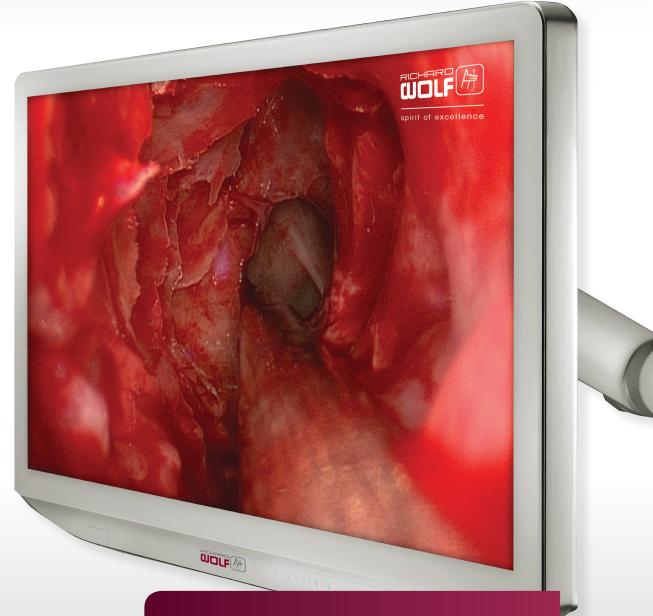

### Small footprint, larger image

Richard Wolf offers this new 27" Full HD medical grade monitor with a slimmer profile and larger display.